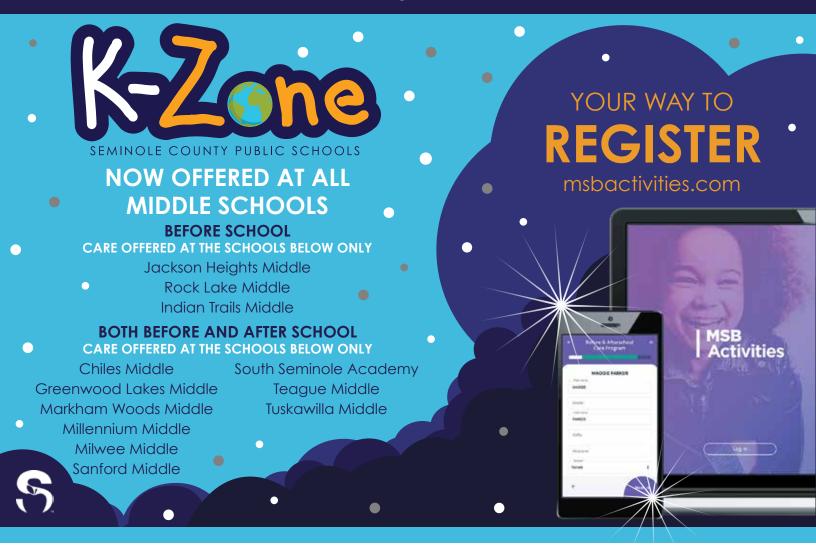

#### **HOW TO REGISTER ONLINE FOR SCHOOL PROGRAMS**

- 1. Go to www.myschoolbucks.com.
- 2. Create an account and add your child to the account.
- 3. Go to www.msbactivities.com and log in.
- 4. Click Enrollments.

- 5. Click Start New Registration.
- 6. Select the name of the school you are registering for.
- 7. Select the enrollment plan you wish to register for.
- 8. Continue through the on-screen steps to register.

Check out our website www.scps.k12.fl.us/kidzone for details.